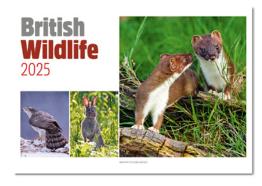

## British Wildlife Postage Saver

| JANUARY 2025                                                                                                   | 16 tw  | RED SQUIRECL                                                                                                                                                                                                                                                                     | FEBRUARY 2025  | 15 San |
|----------------------------------------------------------------------------------------------------------------|--------|----------------------------------------------------------------------------------------------------------------------------------------------------------------------------------------------------------------------------------------------------------------------------------|----------------|--------|
| 1 and benefits                                                                                                 | 17 #   | anat far and taffed ware                                                                                                                                                                                                                                                         | 1 sr           | 17.000 |
| 2 m                                                                                                            | 18 sar | Bull providings to action,<br>construction to different our speep<br>constructions of action<br>differences according to the<br>meter of according to the our<br>electron and their standard on the<br>forms, handling to reach, sendlin-<br>and particular to the standard of a | 2 Set          | 18 hr  |
| l ni                                                                                                           | 19 tar |                                                                                                                                                                                                                                                                                  | 3 Nor Includes | 19 ma  |
| se                                                                                                             | 20.00  |                                                                                                                                                                                                                                                                                  | 4 te           | 20     |
| i se                                                                                                           | 21 te  |                                                                                                                                                                                                                                                                                  | 5 mer          | 21 m   |
| i Mar av                                                                                                       | 22 100 | Rehardos ar brahrel<br>anaganesi sahab                                                                                                                                                                                                                                           | 6 au           | 22 st  |
| Tax                                                                                                            | 23 m   | BIRTTISH<br>WILDLIFE                                                                                                                                                                                                                                                             | 7              | 23 San |
| and and                                                                                                        | 24.0   |                                                                                                                                                                                                                                                                                  | 8 sr           | 24m    |
| and and a second se | 25.11  |                                                                                                                                                                                                                                                                                  | 9 set          | 25 ter |
| 0.~:                                                                                                           | 26 tor |                                                                                                                                                                                                                                                                                  | 10 ma          | 26 mar |
| 1se                                                                                                            | 27 mm  |                                                                                                                                                                                                                                                                                  | 11 te          | 27 too |
| 2 sun                                                                                                          | 28 ter |                                                                                                                                                                                                                                                                                  | 12 mer         | 28 /   |
| 3 mu                                                                                                           | 29 mi  |                                                                                                                                                                                                                                                                                  | 13 m           |        |
| 4 te                                                                                                           | 30 tw  |                                                                                                                                                                                                                                                                                  | 14             |        |
| Smr                                                                                                            | 31#    |                                                                                                                                                                                                                                                                                  | 15 sz          |        |