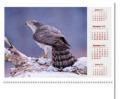

Code: PC244PS

Size:

221mm x 315mm Mix Group: C-PS

> .....

Postage: Ad Area:

Large Letter 60mm x 290mm

| Area 10.00 | No.        | ALC: NO BARA | ANGUST 1075 | N    |
|------------|------------|--------------|-------------|------|
|            | P.4        |              | 1           | T    |
| 1          | B          |              | 1+          | 8    |
|            |            |              |             |      |
|            |            |              |             |      |
|            |            |              |             |      |
|            |            |              |             |      |
|            |            |              |             |      |
|            |            |              |             |      |
|            |            |              |             |      |
|            |            |              |             |      |
|            |            |              |             |      |
|            |            |              |             |      |
| P          | <b>N</b> . |              | 8           |      |
| No. 11     | Bat        |              | **          | 10-1 |
|            |            |              |             |      |