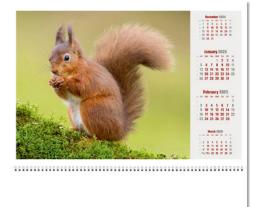

## British Wildlife Postage Saver

| JANUARY 2025                                                                                                   | 16 tw  | RED SQUIRECL                                                                                                                                                                                                                                                                     | FEBRUARY 2025  | 15 San |
|----------------------------------------------------------------------------------------------------------------|--------|----------------------------------------------------------------------------------------------------------------------------------------------------------------------------------------------------------------------------------------------------------------------------------|----------------|--------|
| 1 and benefits                                                                                                 | 17 #   | anat far and taffed ware                                                                                                                                                                                                                                                         | 1 sr           | 17.000 |
| 2 m                                                                                                            | 18 sar | Bull providings to action,<br>construction to different our speep<br>constructions of action<br>differences according to the<br>meter of according to the our<br>electron and their standard on the<br>forms, handling to reach, sendlin-<br>and particular to the standard of a | 2 Set          | 18 hr  |
| l ni                                                                                                           | 19 tar |                                                                                                                                                                                                                                                                                  | 3 Nor Includes | 19 ma  |
| se                                                                                                             | 20.00  |                                                                                                                                                                                                                                                                                  | 4 te           | 20     |
| i se                                                                                                           | 21 te  |                                                                                                                                                                                                                                                                                  | 5 mer          | 21 m   |
| i Mar av                                                                                                       | 22 100 | Rehardos ar brahrel<br>anaganesi sahab                                                                                                                                                                                                                                           | 6 au           | 22 st  |
| Tax                                                                                                            | 23 m   | BIRTTISH<br>WILDLIFE                                                                                                                                                                                                                                                             | 7              | 23 San |
| and and                                                                                                        | 24.0   |                                                                                                                                                                                                                                                                                  | 8 sr           | 24m    |
| and and a second se | 25.11  |                                                                                                                                                                                                                                                                                  | 9 set          | 25 ter |
| 0.~:                                                                                                           | 26 tor |                                                                                                                                                                                                                                                                                  | 10 ma          | 26 mar |
| 1se                                                                                                            | 27 mm  |                                                                                                                                                                                                                                                                                  | 11 te          | 27 too |
| 2 sun                                                                                                          | 28 ter |                                                                                                                                                                                                                                                                                  | 12 mer         | 28 /   |
| 3 mu                                                                                                           | 29 mi  |                                                                                                                                                                                                                                                                                  | 13 m           |        |
| 4 te                                                                                                           | 30 tw  |                                                                                                                                                                                                                                                                                  | 14             |        |
| Smr                                                                                                            | 31#    |                                                                                                                                                                                                                                                                                  | 15 sz          |        |