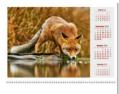

30 tw  |                                                                                                                                                                                                                                                                                  | 14             |        |
| Smr                                                                                                            | 31#    |                                                                                                                                                                                                                                                                                  | 15 sz          |        |

Code: PC244PS

Size:

221mm x 315mm Mix Group: C-PS

> .....















Postage: Ad Area:

Large Letter 60mm x 290mm







| Area 10.00 | No.        | ALC: NO BARA | ANGUST 1075 | N    |
|------------|------------|--------------|-------------|------|
|            | P.4        |              | 1           | T    |
| 1          | B          |              | 1+          | 8    |
|            |            |              |             |      |
|            |            |              |             |      |
|            |            |              |             |      |
|            |            |              |             |      |
|            |            |              |             |      |
|            |            |              |             |      |
|            |            |              |             |      |
|            |            |